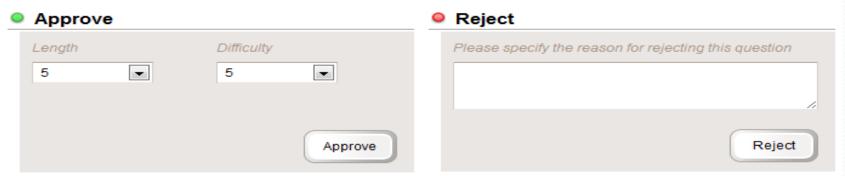

Foggia



### Genoa



# Istanbul



# Maastricht



# Msida



# Nis



# Oslo



### Palma de Mallorca



### **Basic Science Course**



#### Question

By comparison to an adult on a weight basis, a neonate has a higher

#### **Alternatives**

| True | False |                                                    |
|------|-------|----------------------------------------------------|
| 0    | 0     | cardiac output                                     |
| 0    | 0     | percentage of total body water loss every 24 hours |
| 0    | 0     | oxygen consumption                                 |

#### **Attachments**



#### **Question details**

Question number #1379 Randomize alternatives No
Author David Hedlund Question type 2. True or false
Created 2011-09-06

View history Preview question





# 1. Impersonator



6. Collaborator



2. Smuggler



7. Robin Hood



3. Storyteller



8. Hacker



4. Chain Gang



THANE TICKET 9. Ticket Scalper



5. Time Traveler



10.Insider & Fence

#### **Featured Products**

Portable wireless bug camera jammer



Price: £188.00

Details

Portable Cell Phone & GPSL1 jammer



Price: £185.00

Details

Mini Portable Cellphone Jammer J-260A

Price: £60.00

Details



Mini Portable Cellphone Jammer J-260A-P...

Price: £99.10

Details



GPS and Cell phone Jammer J-220B

Price: £57.00

Details



Jammer Detector J-B

Price: £77.00

Details





## Security benefits

- If MCQ tests are reviewed and sent as attachments
  - Attachments are printed can be seen by others
  - Public computers others can read attachments
  - Attachments forwarded read