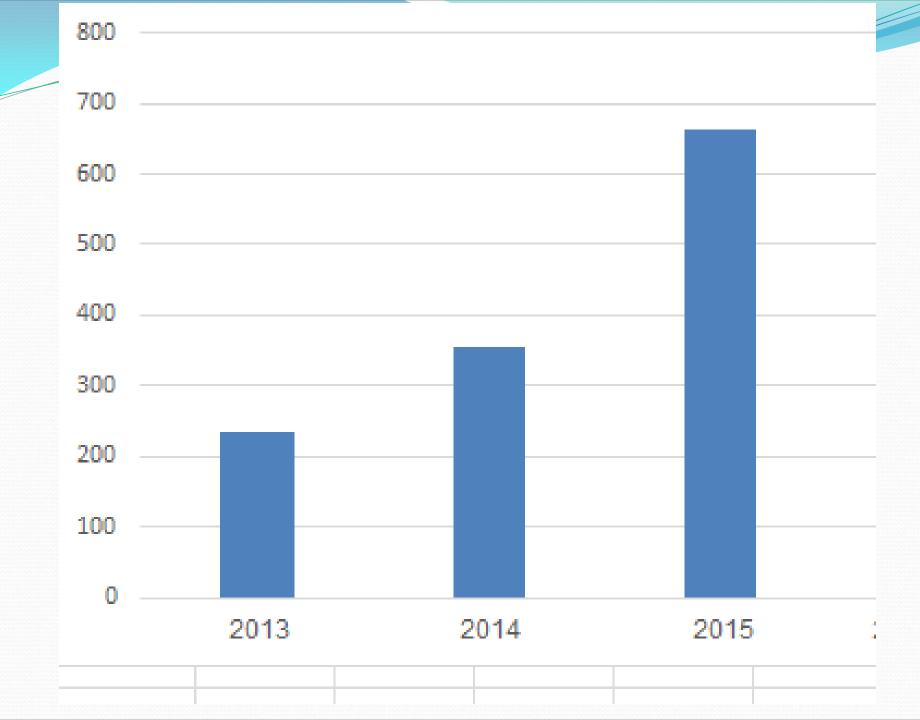

|

#### **Attachments**



#### **Question details**

Question number #1379 Randomize alternatives No
Author David Hedlund Question type 2. True or false
Created 2011-09-06

View history Preview question





# 1. Impersonator



6. Collaborator



2. Smuggler



7. Robin Hood



3. Storyteller



8. Hacker



4. Chain Gang



THANE TICKET 9. Ticket Scalper



5. Time Traveler



10.Insider & Fence

#### **Featured Products**

Portable wireless bug camera jammer



Price: £188.00

Details

Portable Cell Phone & GPSL1 jammer



Price: £185.00

Details

Mini Portable Cellphone Jammer J-260A

Price: £60.00

Details



Mini Portable Cellphone Jammer J-260A-P...

Price: £99.10

Details



GPS and Cell phone Jammer J-220B

Price: £57.00

Details



Jammer Detector J-B

Price: £77.00

Details





## Security benefits

- If MCQ tests are reviewed and sent as attachments
  - Attachments are printed can be seen by others
  - Public computers others can read attachments
  - Attachments forwarded read by non-authorised
- Computer based tests
  - Documents can be labeled to be non-printable
  - Login and logout automatical. Doesn't matter if person have access to public computer (can still not access MCQs)
  - Reviews can only be forwarded to authorised persons

### Cost/Financial benefits

- Online is not only safer, it is more flexible and costeffective
  - A test room can be opened anywhere
    - For supervised tests, wherever there is a supervisor and student(s)
    - For non-supervised tests wherever there is a student
    - No cost for room setup
  - No cost for paper test admini