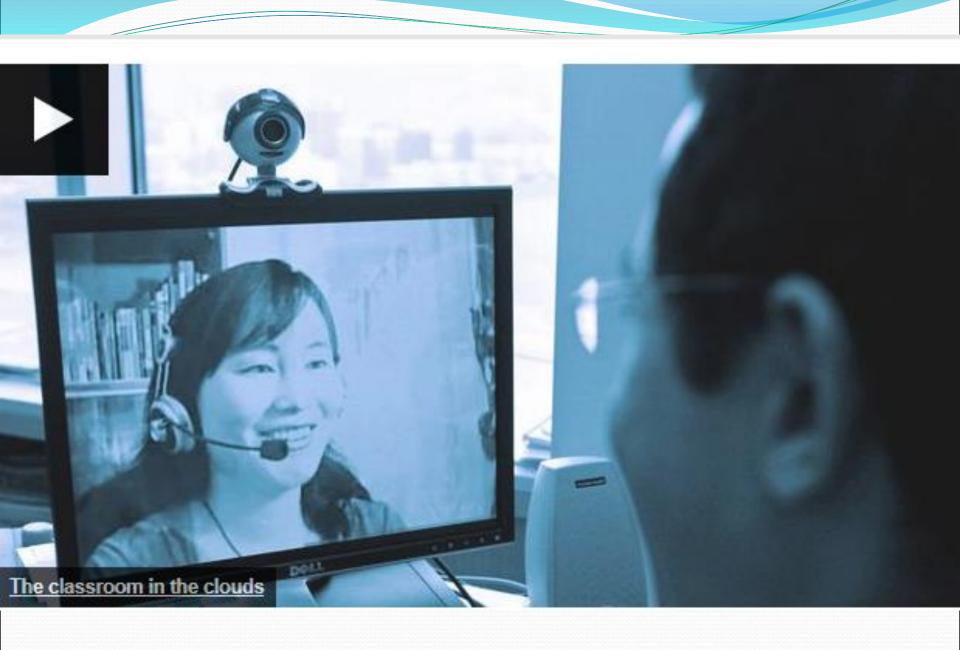

### What is the future of technology in education?

Forget devices, the future of education technology is all about the cloud and anywhere access. In the future, teaching and learning is going to be social, says **Matt Britland** 