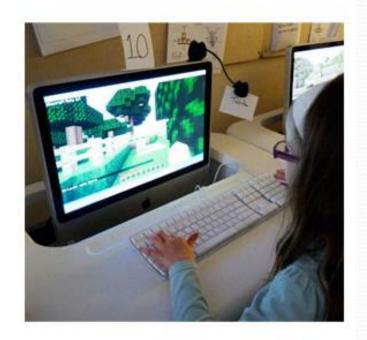

#### Fact or Fiction?: Video Games Are the Future of Education

Some educators swear by them as valuable high-tech teaching tools but little is known about their impact on learning

September 12, 2014 | By Elena Malykhina

As kids all across the U.S. head back to school, they're being forced to spend less time in front of their favorite digital distractions. Or are they?

Video games are playing an increasing role in school curricula as teachers seek to deliver core lessons such as math and reading—not to mention new skills such as computer programming—in a format that holds their students' interests. Some herald this gamification of education as the way of the future and a tool that allows students to take a more active role in learning as they develop the technology skills they need to succeed throughout their academic and professional careers.

A student plays MinecraftEdu.

Courtesy of TeacherGaming LLC