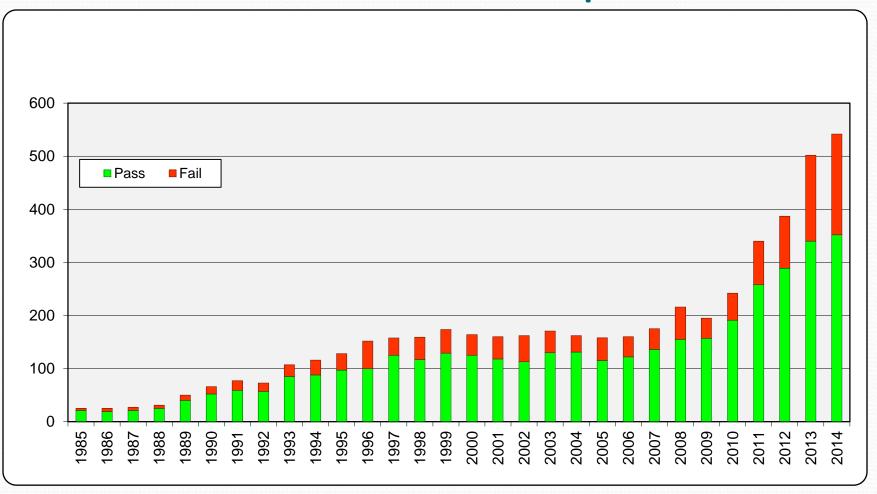

The following centres opened in 2014: Belgrade, Buenos Aires, Genoa, Nijmegen, Rotterdam and Tbilisi.