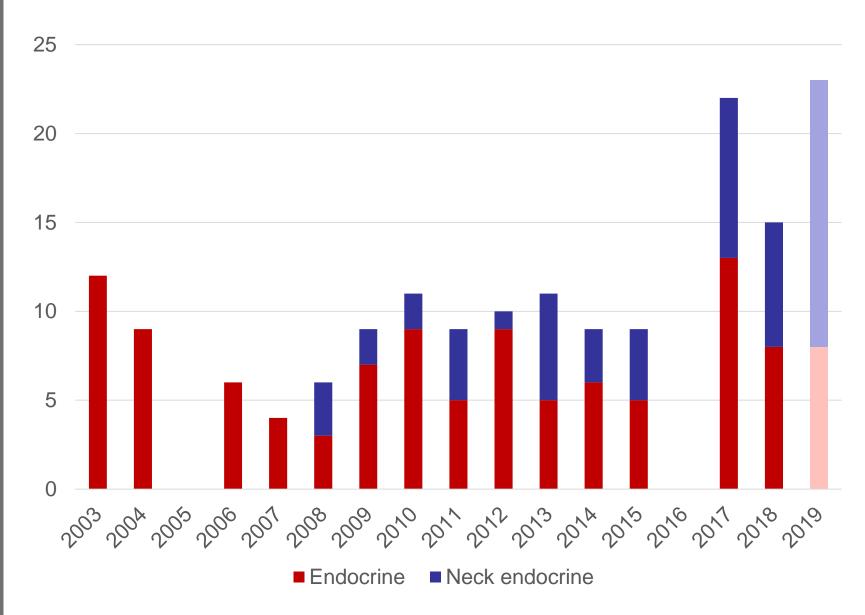

# **Division of Endocrine Surgery** *Other activities*

- ETRs Guidelines
- Manuscript on Training in Endocrine Surgery (based on a survey on the current situation in European countries)

Thyroidectomies performed