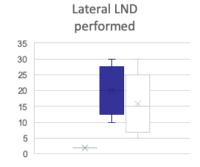

### **Division of Endocrine Surgery**

Report – Istanbul, April 5



### **Division of Endocrine Surgery** *Next examination*

- in conjunction with the 8th biennial ESES (European Society of Endocrine Surgeons) conference in Granada, Spain, May 16, 2019



#### **Division of Endocrine Surgery**

Current fellows (n=142) + future candidates (n=23)





# **Division of Endocrine Surgery** *Other activities*

- ETRs Guidelines



# **Division of Endocrine Surgery** *Other activities*

- ETRs Guidelines
- Manuscript on Training in Endocrine Surgery (based on a survey on the current situation in European countries)

Thyroidectomies performed

Thyroidectomies assisted

120
100
80
60
40
20























#### **Division of Endocrine Surgery**

### Account as of April 2019

| 10/07/2018 | 2018 EBSQ exam fees<br>transfer (first semester<br>2018)                       | 8,415.73 |          | 15,646.65 |
|------------|--------------------------------------------------------------------------------|----------|----------|-----------|
| 17/08/2018 | Amsterdam Examiners Payment                                                    |          | 3,339.93 | 12,306.72 |
| 28/09/2018 | Travel expenses, UEMS Section of Surgery meeting, Malta, September 14-15, 2018 |          | 1,359.61 | 10,947.11 |
| 06/10/2018 | Redevance trimestrelle<br>Flex Pro                                             |          | 24.80    | 10,922.31 |
| 18/11/2018 | Fee Survey Monkey,<br>September-October<br>2018