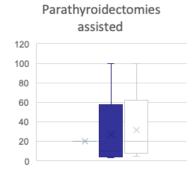

# **Division of Endocrine Surgery** *Other activities*

- ETRs Guidelines
- Manuscript on Training in Endocrine Surgery (based on a survey on the current situation in European countries)

Thyroidectomies performed