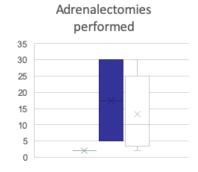

### **Division of Endocrine Surgery**

Report – Istanbul, April 5



### **Division of Endocrine Surgery** *Next examination*

- in conjunction with the 8th biennial ESES (European Society of Endocrine Surgeons) conference in Granada, Spain, May 16, 2019



#### **Division of Endocrine Surgery**

Current fellows (n=142) + future candidates (n=23)





# **Division of Endocrine Surgery** *Other activities*

- ETRs Guidelines



# **Division of Endocrine Surgery** *Other activities*

- ETRs Guidelines
- Manuscript on Training in Endocrine Surgery (based on a survey on the current situation in European countries)

Thyroidectomies performed

Thyroidectomies assisted

120
100
80
60
40
20























#### **Division of Endocrine Surgery**

### Account as of April 2019

| 10/07/2018 | 2018 EBSQ exam fees<br>transfer (first semester<br>2018)                       | 8,415.73 |          | 15,646.65 |
|------------|--------------------------------------------------------------------------------|----------|----------|-----------|
| 17/08/2018 | Amsterdam Examiners Payment                                                    |          | 3,339.93 | 12,306.72 |
| 28/09/2018 | Travel expenses, UEMS Section of Surgery meeting, Malta, September 14-15, 2018 |          | 1,359.61 | 10,947.11 |
| 06/10/2018 | Redevance trimestrelle<br>Flex Pro                                             |          | 24.80    | 10,922.31 |
| 18/11/2018 | Fee Survey Monkey,<br>September-October<br>2018