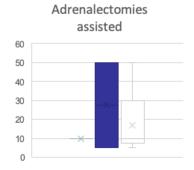

# **Division of Endocrine Surgery** *Other activities*

- ETRs Guidelines
- Manuscript on Training in Endocrine Surgery (based on a survey on the current situation in European countries)

Thyroidectomies performed

Thyroidectomies assisted

120
100
80
60
40
20