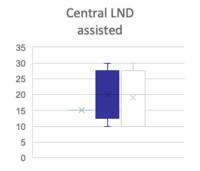

### **Division of Endocrine Surgery**

Report – Istanbul, April 5



### **Division of Endocrine Surgery** *Next examination*

- in conjunction with the 8th biennial ESES (European Society of Endocrine Surgeons) conference in Granada, Spain, May 16, 2019



#### **Division of Endocrine Surgery**

Current fellows (n=142) + future candidates (n=23)





# **Division of Endocrine Surgery** *Other activities*

- ETRs Guidelines



# **Division of Endocrine Surgery** *Other activities*

- ETRs Guidelines
- Manuscript on Training in Endocrine Surgery (based on a survey on the current situation in European countries)

Thyroidectomies performed

Thyroidectomies assisted

120
100
80
60
40
20























#### **Division of Endocrine Surgery**

### Account as of April 2019

| 10/07/2018 | 2018 EBSQ exam fees<br>transfer (first semester<br>2018)                       | 8,415.73 |          | 15,646.65 |
|------------|--------------------------------------------------------------------------------|----------|----------|-----------|
| 17/08/2018 | Amsterdam Examiners Payment                                                    |          | 3,339.93 | 12,306.72 |
| 28/09/2018 | Travel expenses, UEMS Section of Surgery meeting, Malta, September 14-15, 2018 |          | 1,359.61 | 10,947.11 |
| 06/10/2018 | Redevance trimestrelle<br>Flex Pro                                             |          | 24.80    | 10,922.31 |
| 18/11/2018 | Fee Survey Monkey,<br>September-October<br>2018