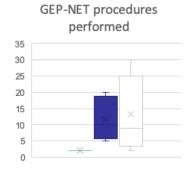

# **Division of Endocrine Surgery** *Other activities*

- ETRs Guidelines
- Manuscript on Training in Endocrine Surgery (based on a survey on the current situation in European countries)

Thyroidectomies performed

Thyroidectomies assisted

120
100
80
60
40
20