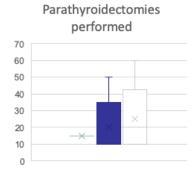

### **Division of Endocrine Surgery**

Report – Istanbul, April 5



### **Division of Endocrine Surgery** *Next examination*

- in conjunction with the 8th biennial ESES (European Society of Endocrine Surgeons) conference in Granada, Spain, May 16, 2019



#### **Division of Endocrine Surgery**

Current fellows (n=142) + future candidates (n=23)





# **Division of Endocrine Surgery** *Other activities*

- ETRs Guidelines



# **Division of Endocrine Surgery** *Other activities*

- ETRs Guidelines
- Manuscript on Training in Endocrine Surgery (based on a survey on the current situation in European countries)

Thyroidectomies performed

Thyroidectomies assisted

120
100
80
60
40
20























#### **Division of Endocrine Surgery**

### Account as of April 2019

| 10/07/2018 | 2018 EBSQ exam fees<br>transfer (first semester<br>2018)                       | 8,415.73 |          | 15,646.65 |
|------------|--------------------------------------------------------------------------------|----------|----------|-----------|
| 17/08/2018 | Amsterdam Examiners Payment                                                    |          | 3,339.93 | 12,306.72 |
| 28/09/2018 | Travel expenses, UEMS Section of Surgery meeting, Malta, September 14-15, 2018 |          | 1,359.61 | 10,947.11 |
| 06/10/2018 | Redevance trimestrelle<br>Flex Pro                                             |          | 24.80    | 10,922.31 |
| 18/11/2018 | Fee Survey Monkey,<br>September-October<br>