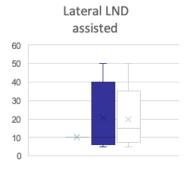

### **Division of Endocrine Surgery**

Report – Istanbul, April 5



### **Division of Endocrine Surgery** *Next examination*

- in conjunction with the 8th biennial ESES (European Society of Endocrine Surgeons) conference in Granada, Spain, May 16, 2019



#### **Division of Endocrine Surgery**

Current fellows (n=142) + future candidates (n=23)





# **Division of Endocrine Surgery** *Other activities*

- ETRs Guidelines



# **Division of Endocrine Surgery** *Other activities*

- ETRs Guidelines
- Manuscript on Training in Endocrine Surgery (based on a survey on the current situation in European countries)

Thyroidectomies performed

Thyroidectomies assisted

120
100
80
60
40
20























#### **Division of Endocrine Surgery**

### Account as of April 2019

| 10/07/2018 | 2018 EBSQ exam fees<br>transfer (first semester<br>2018)                       | 8,415.73 |          | 15,646.65 |
|------------|--------------------------------------------------------------------------------|----------|----------|-----------|
| 17/08/2018 | Amsterdam Examiners Payment                                                    |          | 3,339.93 | 12,306.72 |
| 28/09/2018 | Travel expenses, UEMS Section of Surgery meeting, Malta, September 14-15, 2018 |          | 1,359.61 | 10,947.11 |
| 06/10/2018 | Redevance trimestrelle<br>Flex Pro                                             |          | 24.80    | 10,922.31 |
| 18/11/2018 | Fee Survey Monkey,<br>September-October<br>2018