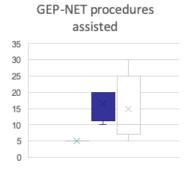

# **Division of Endocrine Surgery** *Other activities*

- ETRs Guidelines
- Manuscript on Training in Endocrine Surgery (based on a survey on the current situation in European countries)

Thyroidectomies performed

Thyroidectomies assisted

120
100
80
60
40
20